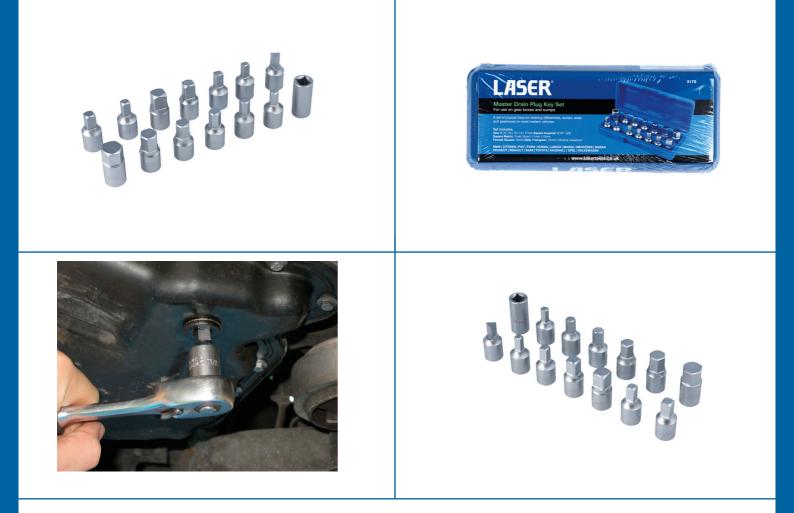

## Drain Plug Key Set 3/8"D 14pc

A set of popular keys suitable for the removal of drain and filler plugs on engine oil sumps, back axles, differentials and gearboxes on most modern vehicles.

## **Additional Information**

- Applications include: BMW, Citroën, Fiat, Ford, Honda, Lancia, Mazda, Mercedes-Benz, Nissan, Peugeot, Renault, Saab, Toyota, Vauxhall/Opel and Volkswagen.
- Includes: 10mm female square and 10mm male triangle in 3/8"D.
- Hex: 8, 9, 10, 12, 14 and 17mm.
- Square: metric 7, 8, 11 and 13; imperial 5/16", 3/8".
- Manufactured from chrome vanadium. Supplied in a blow mould case.