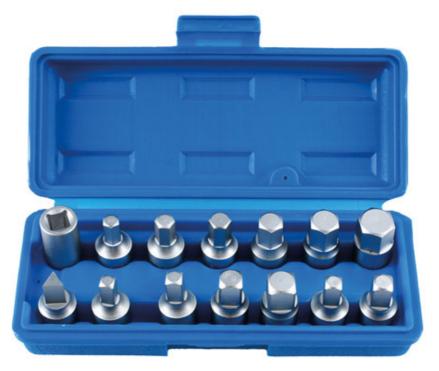

## Drain Plug Key Set 3/8"D 14pc

A set of popular keys suitable for the removal of drain and filler plugs on engine oil sumps, back axles, differentials and gearboxes on most modern vehicles.

## **Additional Information**

- Applications include: BMW, Citroën, Fiat, Ford, Honda, Lancia, Mazda, Mercedes-Benz, Nissan, Peugeot, Renault, Saab, Toyota, Vauxhall/Opel and Volkswagen.
- Includes: 10mm female square and 10mm male triangle in 3/8"D.
- Hex: 8, 9, 10, 12, 14 and 17mm.
- Square: metric 7, 8, 11 and 13; imperial 5/16", 3/8".
- Manufactured from chrome vanadium. Supplied in a blow mould case.